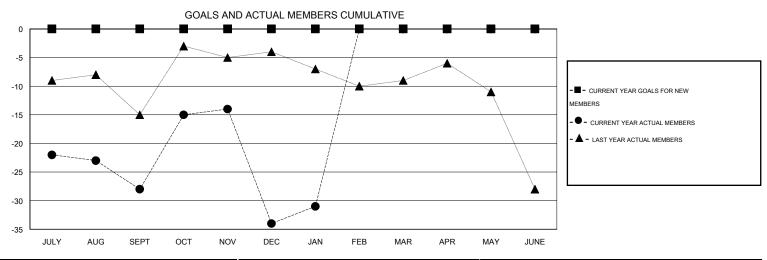

## LOCATION MISSOURI

GMT CA 1

| Clubs                 |                  |           |                  |                  | Members               |                    |                                     |                    |                  |  |
|-----------------------|------------------|-----------|------------------|------------------|-----------------------|--------------------|-------------------------------------|--------------------|------------------|--|
| RESULTS FOR 2014-2015 |                  |           |                  |                  | RESULTS FOR 2014-2015 |                    |                                     |                    |                  |  |
| QUARTER               | NEW CLUB<br>GOAL | NEW CLUBS | DROPPED<br>CLUBS | NET<br>GAIN/LOSS | QUARTER               | NEW MEMBER<br>GOAL | CHARTER AND<br>NEW MEMBERS<br>ADDED | DROPPED<br>MEMBERS | NET<br>GAIN/LOSS |  |
| JULY/AUG/SEPT         | 0                | 0         | 0                | 0                | JULY/AUG/SEPT         | 0                  | 29                                  | 57                 | -28              |  |
| OCT/NOV/DEC           | 0                | 0         | 2                | -2               | OCT/NOV/DEC           | 0                  | 39                                  | 45                 | -6               |  |
| JAN/FEB/MAR           | 0                | 0         | 0                | 0                | JAN/FEB/MAR           | 0                  | 12                                  | 9                  | 3                |  |
| APR/MAY/JUNE          | 0                | 0         | 0                | 0                | APR/MAY/JUNE          | 0                  | 0                                   | 0                  | 0                |  |

### GOALS AND ACTUAL NEW CLUBS CUMULATIVE

| DROPPED CLUBS: 2  |     | 32 CLUBS OF 62 ADDED 1 OR MORE<br>NEW MEMBERS | GENDER DISTRIBUTION  MALE 1,051 (78.08%) |              |     |
|-------------------|-----|-----------------------------------------------|------------------------------------------|--------------|-----|
| DROPPED MEMBERS   |     |                                               | FEMALE                                   | 295 (21.92%) |     |
| DECEASED          | 19  | CHCK HERE FOR HEALTH                          |                                          |              |     |
| CLUB CANCELLED 14 |     | CLICK HERE FOR HEALTH ASSESSMENT DATA         | FAMILY UNIT MEMBERS                      |              | 226 |
| OTHER             | 78  |                                               | HEAD OF HOUSEHOLD                        |              | 111 |
| TOTAL             | 111 |                                               | NON-HEAD OF HOUSEHOLD                    |              |     |